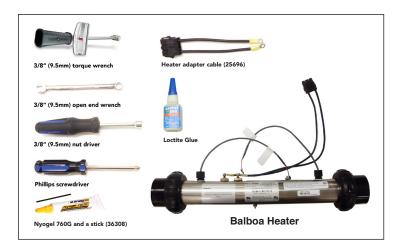

# PARTS AND TOOLS YOU NEED

- 3/8" (9.5mm) torque wrench
- 3/8" (9.5mm) open end wrench
- 3/8" (9.5mm) nut driver
- Flat-head and Phillips screwdriver
- Heater Adapter Cable (25696)
- Replacement Balboa Heater
- Nyogel 760G (36308) and a stick
- Loctite Glue