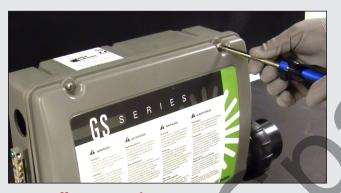

## **STEP 1** OPEN THE SYSTEM BOX

Turn off power to the system.
Using a Phillips screwdriver unscrew the 2 screws on top of the enclosure and open the cover.