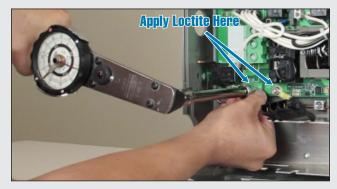

# **STEP 5** INSTALL HEATER CABLES AND TORQUE TO MANUFACTURE SPECIFICATION

Note: Torque specifications shown above.

- Attach the Heater Adapter Cable (25696) onto the circuit board (where the copper straps were attached).
- Use a torque wrench to tighten the 2 nuts to manufacture specification. Example the system above shows the specification as 30-35 lb inch. Then, add 1 drop of Loctite to each nut to seal.