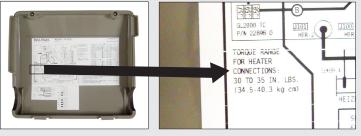

# **STEP 5** INSTALL HEATER CABLES AND TORQUE TO MANUFACTURE SPECIFICATION

Note: Torque specifications shown above.

- Attach the Heater Adapter Cable (25696) onto the circuit board (where the copper straps were attached).
- Use a torque wrench to tighten the 2 nuts to manufacture specification. Example the system above shows the specification as 30-35 lb inch. Then, add 1 drop of Loctite to each nut to seal.