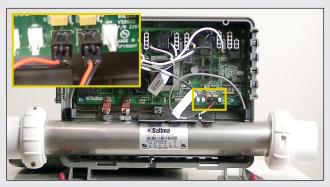

# **STEP 5** INSTALL HEATER CABLES AND TORQUE TO MANUFACTURE SPECIFICATION

Note: Torque specifications shown above.

- Attach the Heater Adapter Cable (25696) onto the circuit board (where the copper straps were attached).
- Use a torque wrench to tighten the 2 nuts to manufacture specification. Example the system above shows the specification as 30-35 lb inch. Then, add 1 drop of Loctite to each nut to seal.