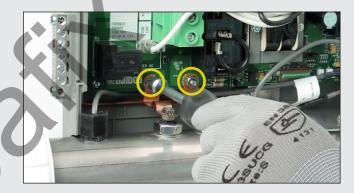

## STEP 2 REMOVE NUTS ON CIRCUIT BOARD

 Use a 3/8" (9.5mm) nut drive to remove the 2 nuts on the circuit board holding the heater copper straps to the system.