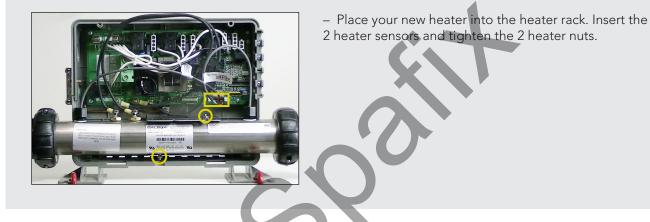

## **STEP 6** INSTALL NEW HEATER AND TIGHTEN THE 2 NUTS

PLUGNCLICK 06/24/2014

©2014 Balboa Water Group. Single Source Solution. All rights reserved. **1382 Bell Avenue** | **Tustin, CA 92780** | p 714.384.0384 | www.balboawater.com We reserve the right to change technical data without further notice. 42269\_A