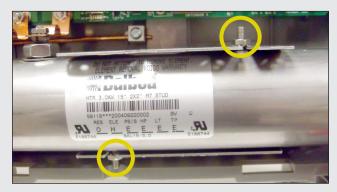

### **STEP 4** REMOVE NUTS ON HEATER

- Remove the 2 heater nuts with a 3/8" (9.5mm) wrench.
- Remove heater from system.