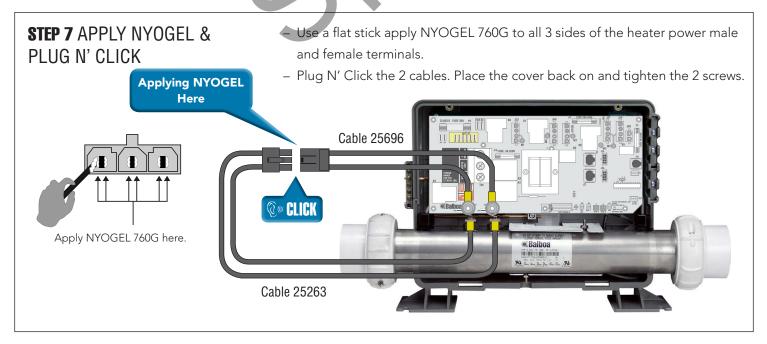

## **STEP 6** INSTALL NEW HEATER AND TIGHTEN THE 2 NUTS

PLUGNCLICK 06/24/2014

©2014 Balboa Water Group. Single Source Solution. All rights reserved. **1382 Bell Avenue** | **Tustin, CA 92780** | p 714.384.0384 | www.balboawater.com We reserve the right to change technical data without further notice. 42269\_A